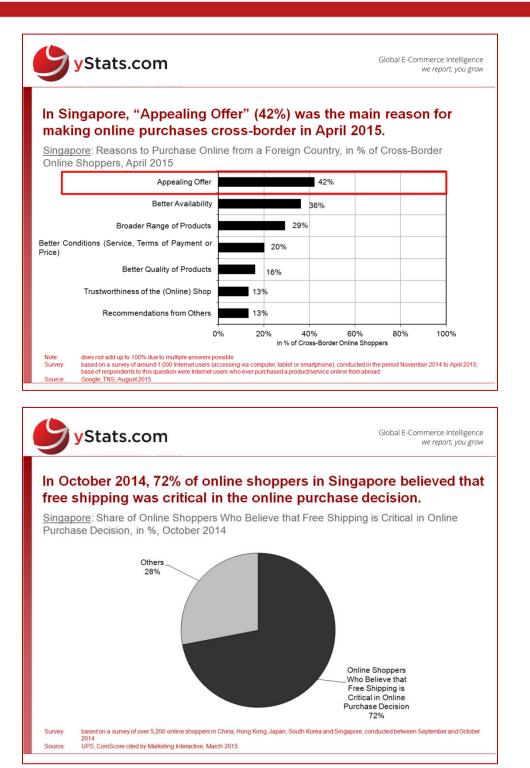

# **3** TRENDS

- B2C E-Commerce Trends Overview, August 2015
- Devices Used to Access the Internet, in % of Internet Users, 2014e
- Breakdown of Online Shopping Transactions, by Device, in %, H2 2014 & 2015f
- Products Purchased Online Cross-Border, in % of Cross-Border Online Shoppers, April 2015
- Reasons to Purchase Online from a Foreign Country, in % of Cross-Border Online Shoppers, April 2015
- Breakdown of Likelihood of Promoting a Brand/Product on Social Media When Satisfied with the Purchase, in % of Online Shoppers, October 2014