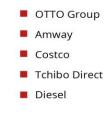

# 8 DELIVERY

- Share of Online Shoppers Who Believe that Free Shipping is Critical in Online Purchase Decision, in %, October 2014
- Actions Taken to Qualify for Free Shipping, in % of Online Shoppers, October 2014