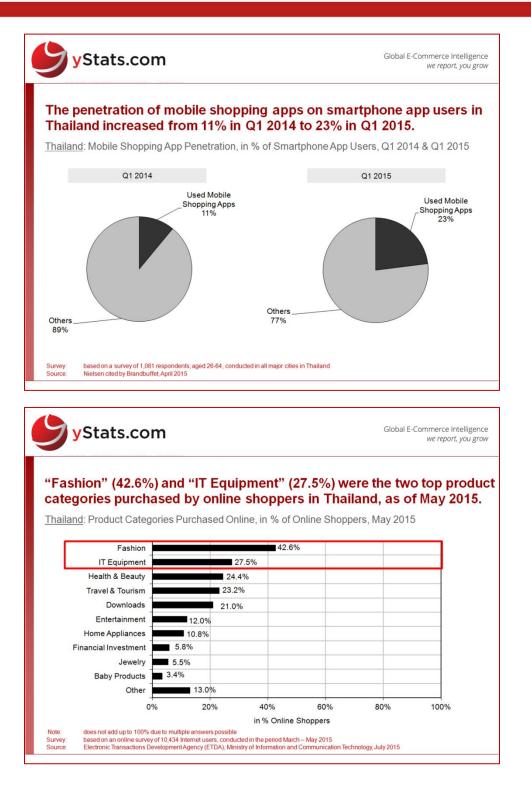

# 6 PRODUCTS

- Product Categories Purchased Online, in % of Online Shoppers, May 2015
- Breakdown of Spending on Online Purchase, by Product Category, in % of Online Shoppers Who Purchased From This Category, May 2015