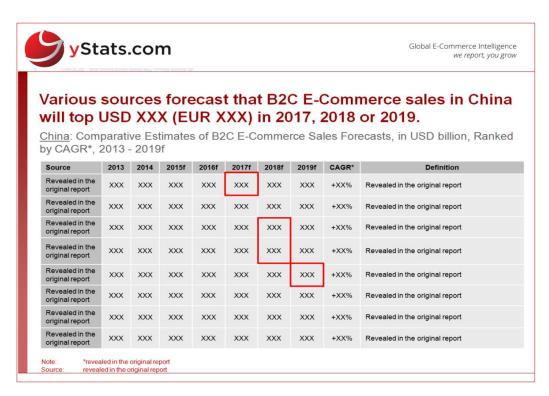

# **OVERVIEW OF B2C E-COMMERCE SALES & SHARES FORECASTS**

- Comparative Estimates of B2C E-Commerce Sales Forecasts, in USD billion, Ranked by CAGR, 2013 2019f
- Comparative Estimates of B2C E-Commerce (incl. C2C) Share of Total Retail Sales, in %, 2013 2019f
- Share of Global B2C E-Commerce Sales, in %, 2015f & 2018f

# METHODOLOGY OF OUR CHINA B2C E-COMMERCE SALES FORECASTS: 2015 TO 2018 REPORT

- This report covers the forecasts for B2C E-Commerce sales in the relevant country. The forecasts were produced by various reputable sources and may vary in definition, methodology used and the time period referenced. The report is based on purely secondary market research and does not contain any sales forecasts produced by the report publisher.
- The first chapter provides an overview of B2C E-Commerce market in the relevant country and international comparisons. The overview includes information about Internet and online shopper penetration, major market trends and market players. In the comparisons charts, the country is compared to other selected leading B2C E-Commerce markets worldwide in sales, growth and retail share forecasts. In some cases, several sources were used in one chart to produce most comprehensive comparisons.
- The next chapter summarizes all forecasts included in the report in one table, featuring source, forecasts for each available year, CAGR and definition. The CAGR in the table varies with respect to the time period referenced by various sources. CAGR is reported based on sales in original currency used by the source, while the reported sales values might have been converted to another currency for better comparability. This chapter also contains the projected change in share of the country in global B2C E-Commerce sales and in share of B2C E-Commerce on total retail sales in the country.
- The rest of the report contains charts with forecasts produced by various sources. Each chart contains B2C E-Commerce sales forecast for the relevant country from one source. Where applicable, year-on-year or CAGR growth rates are shown. The sales values shown on the chart are in the currency as used by the source. The source and any notes and definitions related to the forecast are included on the chart. The charts are included in the order of descending CAGR.