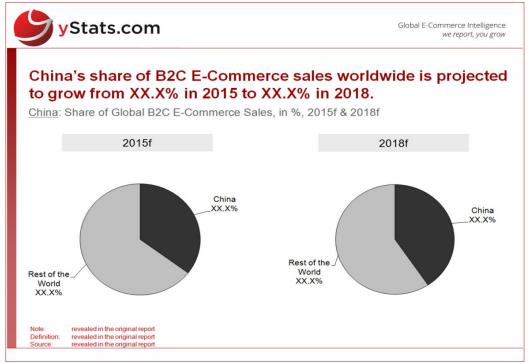

# **OVERVIEW OF B2C E-COMMERCE SALES & SHARES FORECASTS**

- Comparative Estimates of B2C E-Commerce Sales Forecasts, in USD billion, Ranked by CAGR, 2013 2019f
- Comparative Estimates of B2C E-Commerce (incl. C2C) Share of Total Retail Sales, in %, 2013 2019f
- Share of Global B2C E-Commerce Sales, in %, 2015f & 2018f

# WHEN WILL ONLINE SHOPPING MARKET IN CHINA TOP ONE TRILLION **DOLLARS?**

- China has become the world's largest online retail market in terms of sales, topping advanced markets such as the USA, the UK and Japan, if one takes the sum of B2C and C2C E-Commerce sales. It is also the fastest growing of the top ten markets by sales, outpacing other emerging countries, such as Russia and Brazil, to which it is oft-compared. As this trend persists, China's share of online retail sales worldwide will grow to more than one-third within the next few years.
- While major primary research sources forecast different growth rates and volumes for the Chinese retail E-Commerce market, all of them tend to agree on one prediction: online retail sales in China will grow rapidly at double-digit rates in the next several years. Another prediction common among the sources which include both B2C and C2C transactions is that the online shopping market in China will top 1 trillion dollars, though they vary in projecting the exact year when this will occur.
- China's booming online shopping market is supported by the country's vast population, which is the largest in the world, coupled with increasing Internet and mobile Internet penetration and growing interest of Internet users in online shopping. As more consumers opt for buying online, the share of online retail compared to total retail sales is growing. Crossborder E-Commerce is among the most important trends, but foreign players wishing to take advantage of China's online shopping boom should be aware of the dominance of the largest home-grown online retail platforms: Tmall of Alibaba Group and JD.com, which both held international IPOs last year.